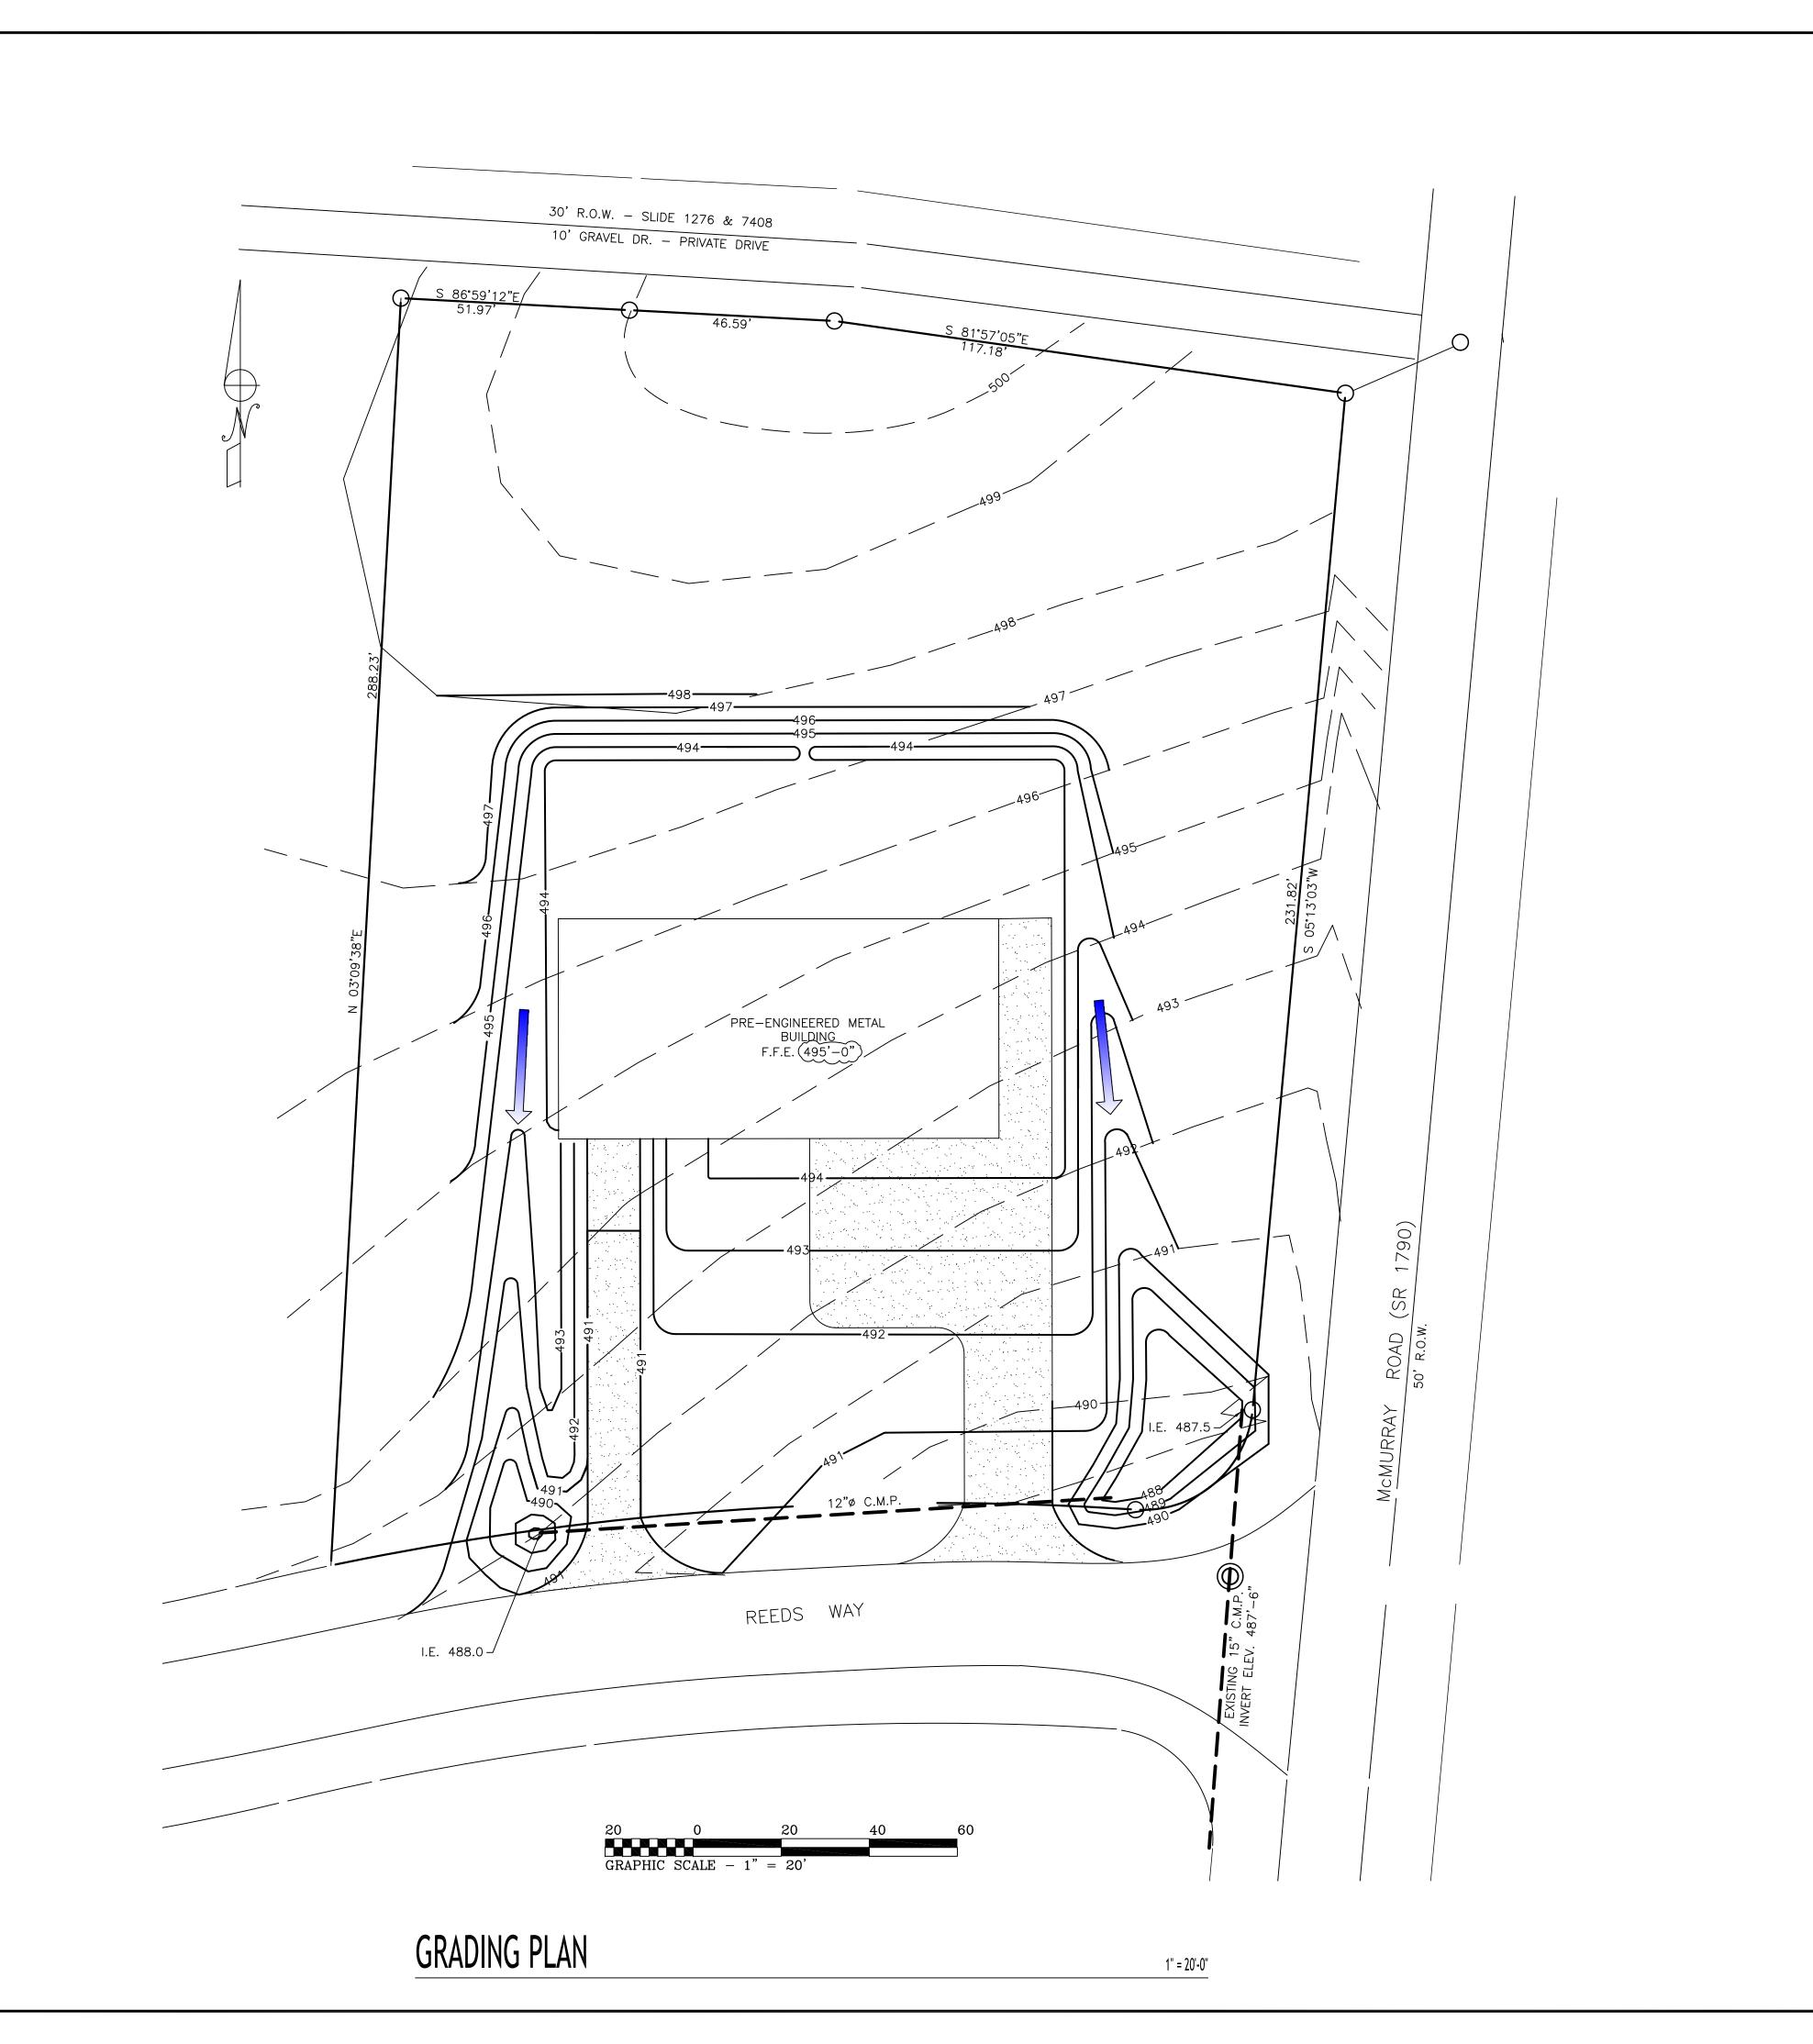

GRADING PLAN

BEN BELUE HOLDINGS L.L.C.
ICR WAREHOUSE BUILDING
1 BLUE ROCK COMMERCE CENTER
BLUE RIDGE TOWNSHIP, NORTH CAROLINA

LOT DRAWING NUMBER

|   | 1   | REVISED FLOOR ELEVATON AND ADDED DISTURBED AREA | DISTURBED AREA              |        | 12-02-14 |   |
|---|-----|-------------------------------------------------|-----------------------------|--------|----------|---|
|   | 0   | FOR PERMITTING & CONSTRUCTION                   |                             |        | 11-07-14 |   |
|   | NO. | DESCRIPTION                                     |                             |        | DATE     | à |
| • |     | REVISIONS                                       | DRAWN BY JRW CHECKED BY KDM | CHECKE | BY KDM   |   |

BEN BELUE HOLDINGS L.L.C.
ICR WAREHOUSE BUILDING
1 BLUE ROCK COMMERCE CENTER
BLUE RIDGE TOWNSHIP, NORTH CAROLINA

LOT

CONTROL

EROSION

DRAWING NUMBER

Project No. 2147

IRC SERVICE GROUP
OFFICE FLOOR PLAN
PRE-ENGINEERED BUILDING
FLATROCK, NC