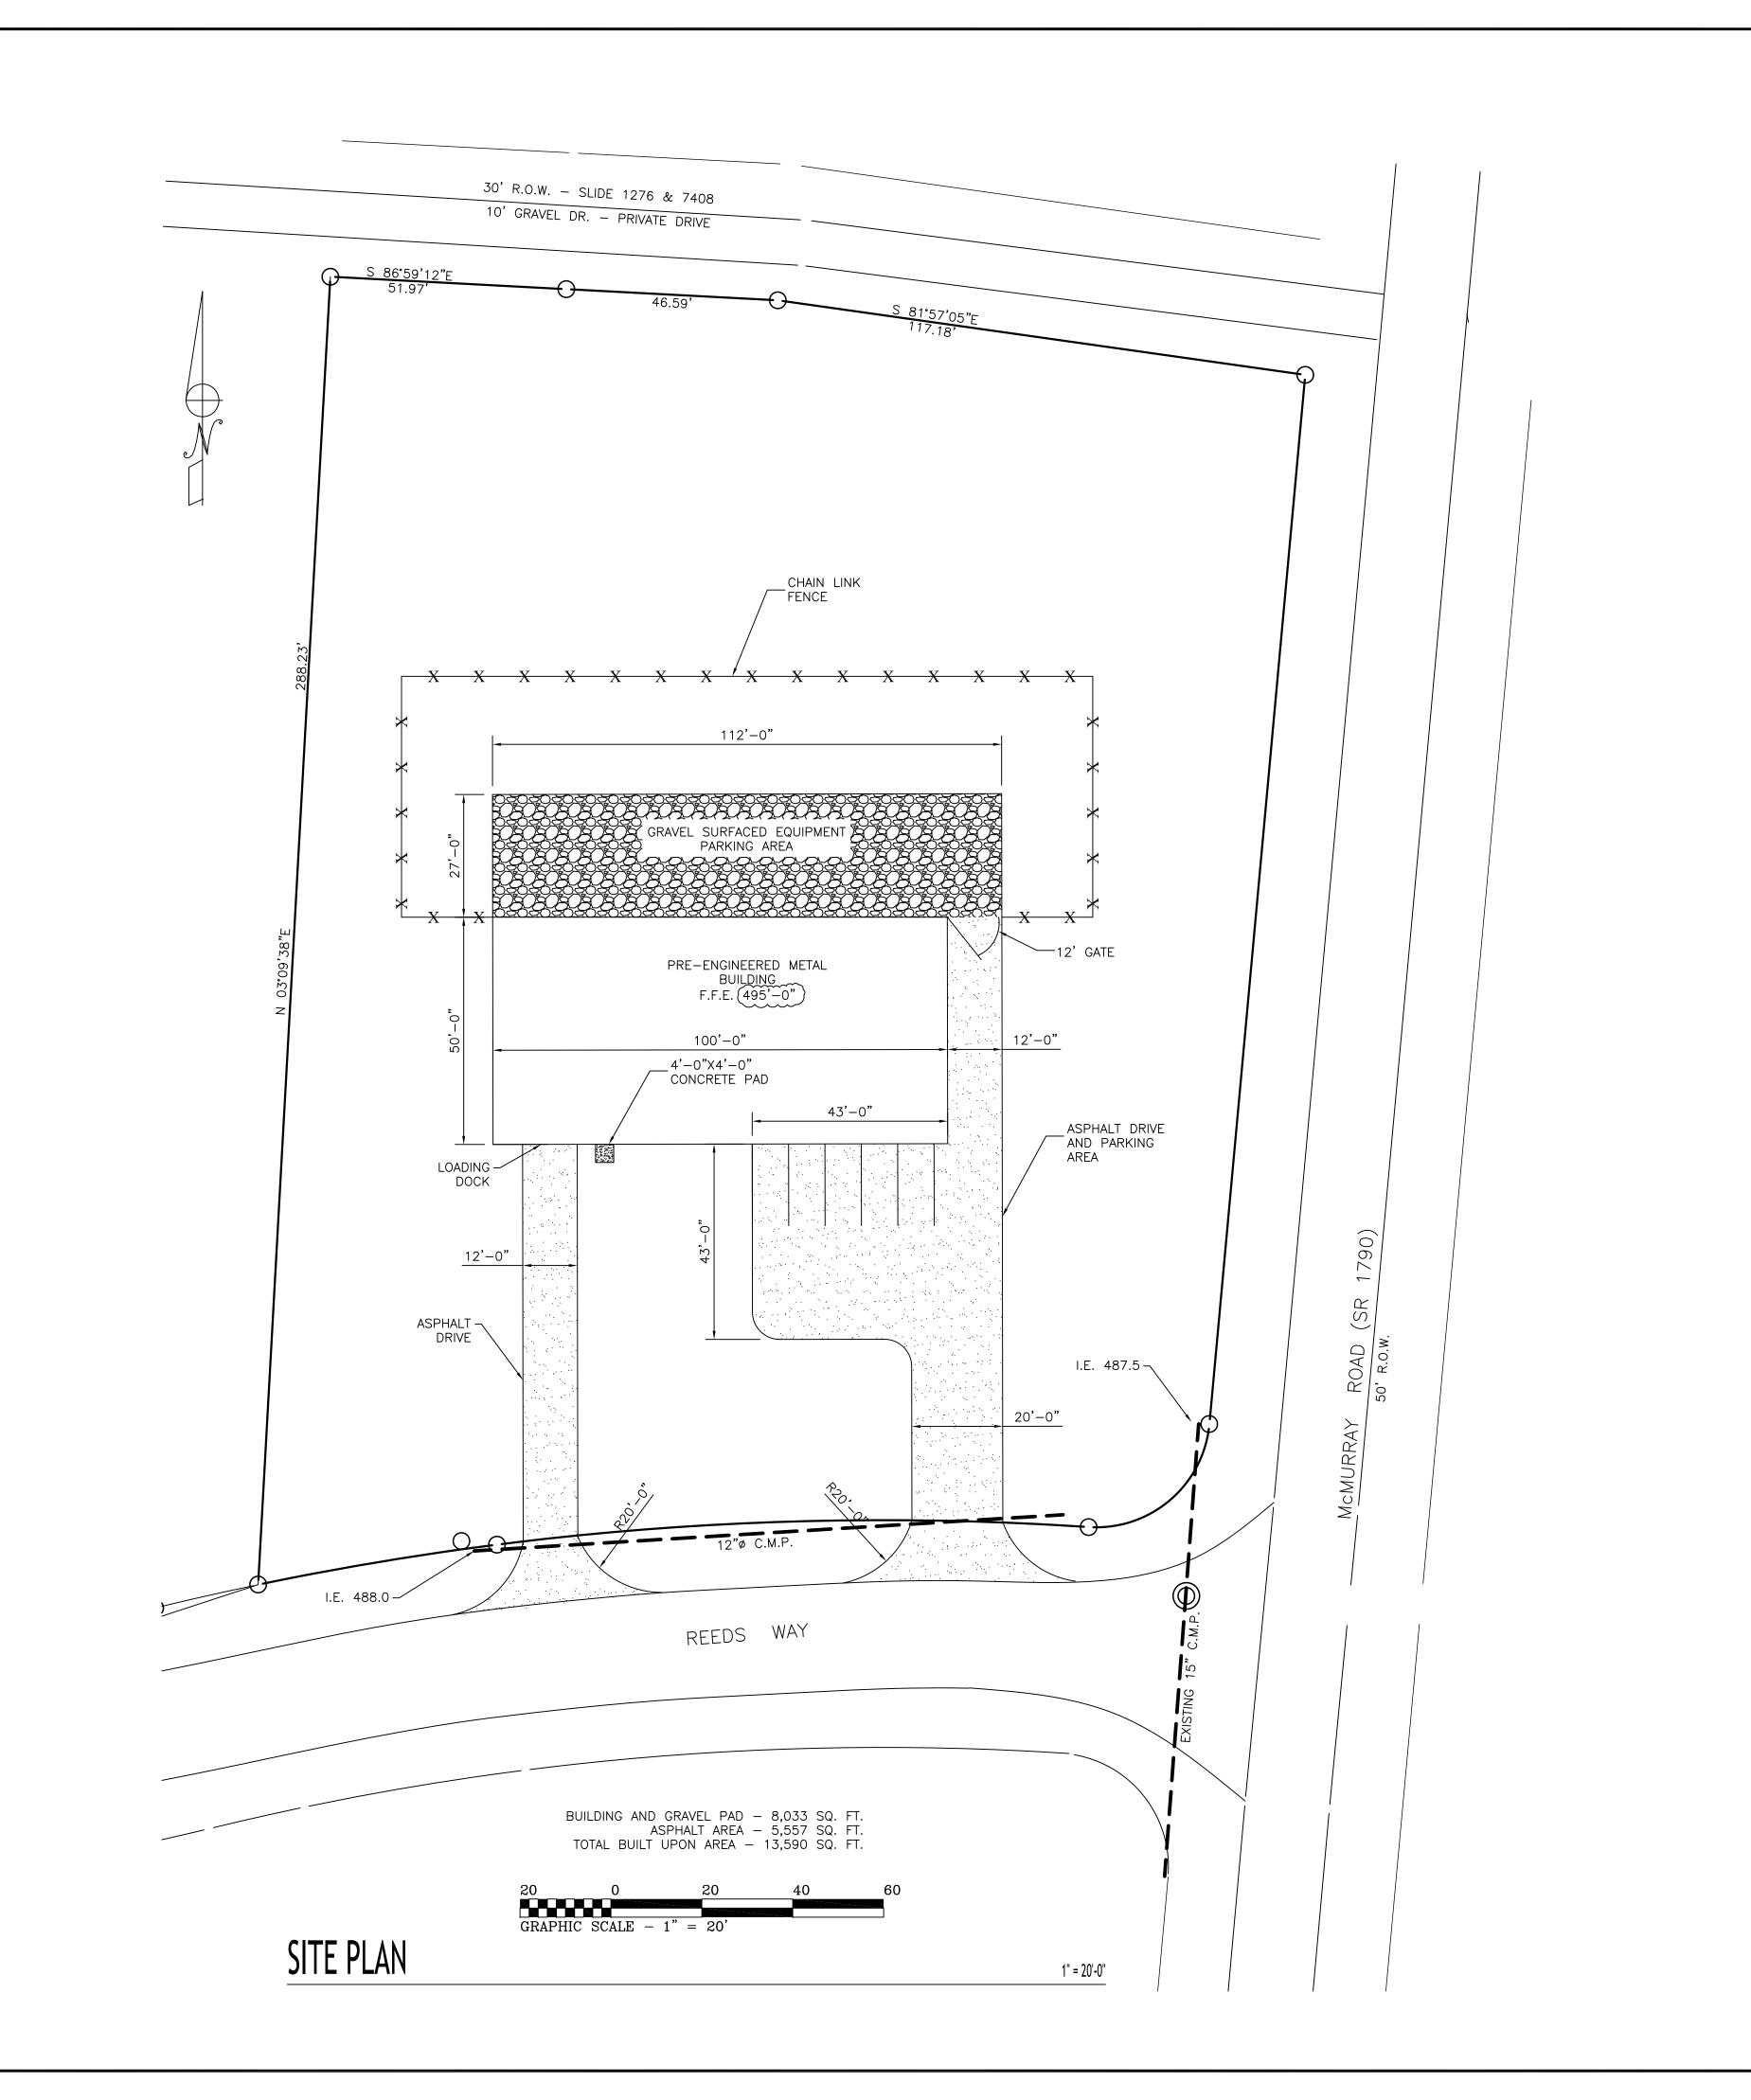

## 1. Committee Request

1.1. **Applicant:** Ben Belue/ ICR Service Group

1.2. **Request:** Major Site Plan Approval

1.3. **PIN:** 9588343389 1.4. **Size:** 1.3 acres +/-

1.5. Location: Lot #11 on Reeds Way off McMurray Rd

1.6. Supplemental Requirements:

# SR 10.8. Manufacturing and Production Operations

(1) Site Plan. Major Site Plan required in accordance with §42-331 (Major Site Plan Review).

(2) Lighting. *Adequate lighting* shall be placed in areas used for vehicular/pedestrian access including, but not limited to: stairs, sidewalks, crosswalks, intersections, or changes in grade. *Lighting mitigation* required.

(3) Dust Reduction. Unpaved *roads*, *travelways* and/or parking areas shall be treated to prevent dust from adverse effects to adjacent properties.