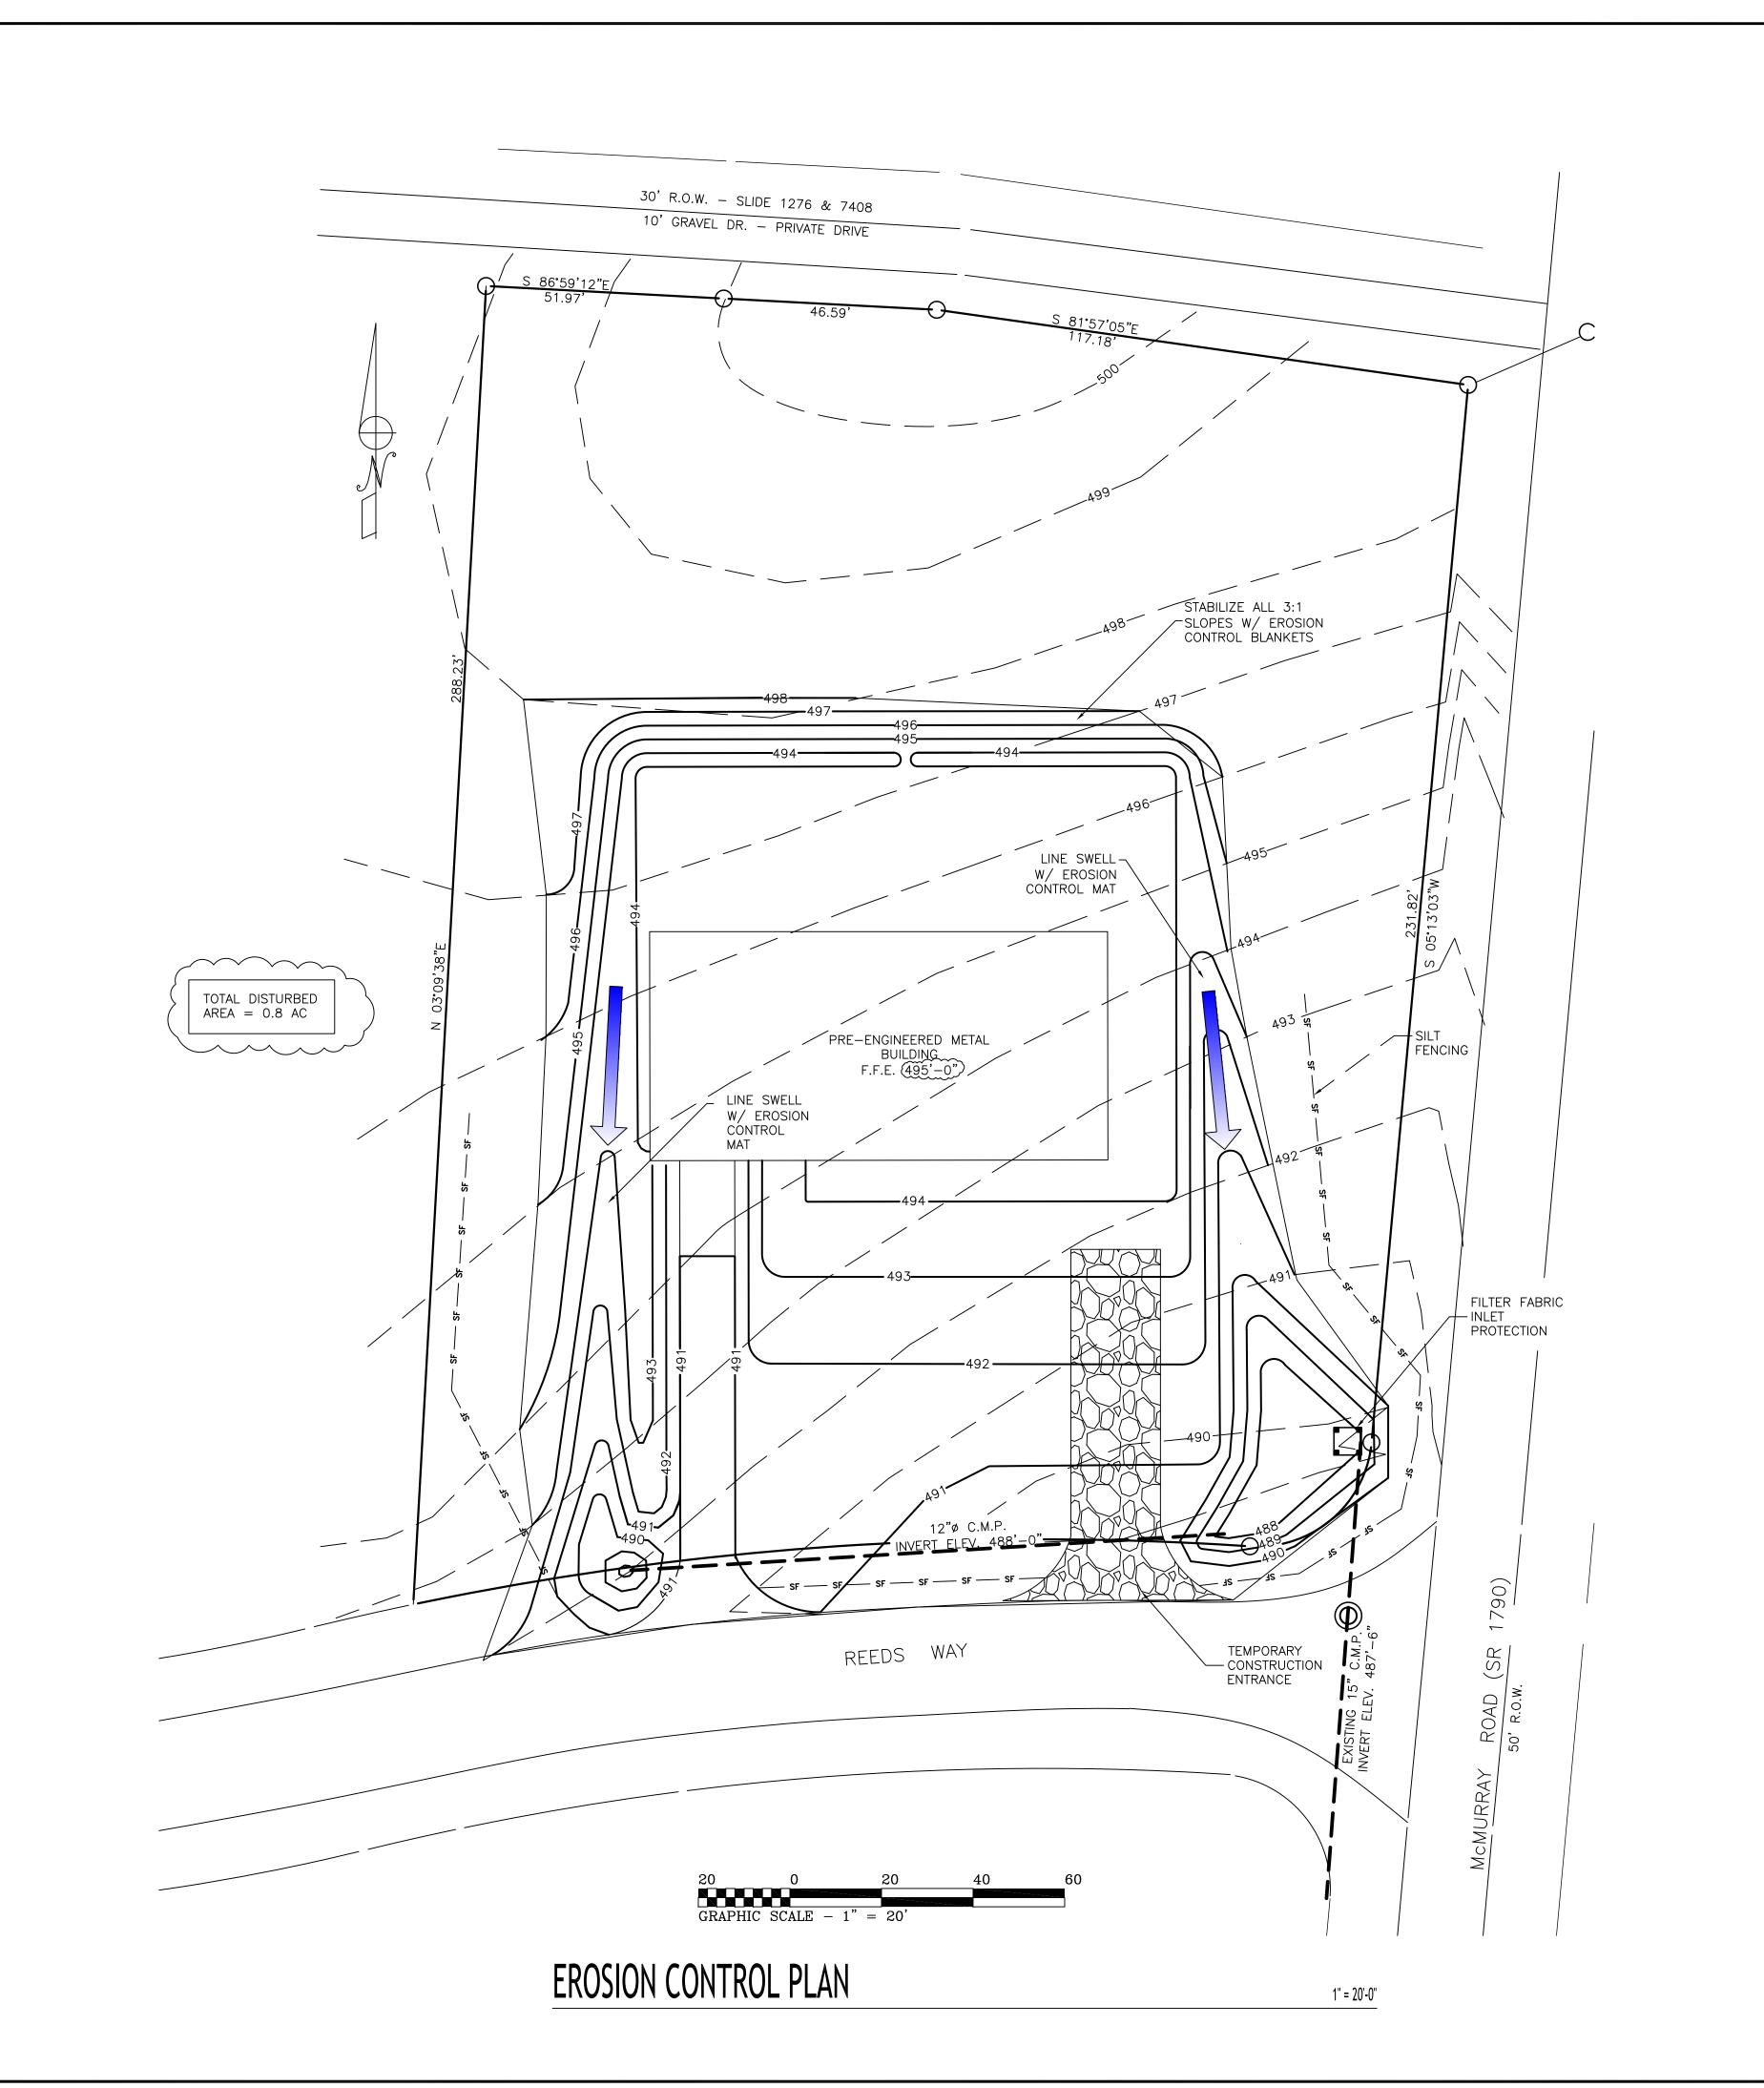

GRADING PLAN

BEN BELUE HOLDINGS L.L.C.
ICR WAREHOUSE BUILDING
1 BLUE ROCK COMMERCE CENTER
BLUE RIDGE TOWNSHIP, NORTH CAROLINA

LOT DRAWING NUMBER

|   | 1   | REVISED FLOOR ELEVATON AND ADDED DISTURBED AREA | DISTURBED AREA              |        | 12-02-14 |   |
|---|-----|-------------------------------------------------|-----------------------------|--------|----------|---|
|   | 0   | FOR PERMITTING & CONSTRUCTION                   |                             |        | 11-07-14 |   |
|   | NO. | DESCRIPTION                                     |                             |        | DATE     | à |
| • |     | REVISIONS                                       | DRAWN BY JRW CHECKED BY KDM | CHECKE | BY KDM   |   |

BEN BELUE HOLDINGS L.L.C.
ICR WAREHOUSE BUILDING
1 BLUE ROCK COMMERCE CENTER
BLUE RIDGE TOWNSHIP, NORTH CAROLINA

LOT

CONTROL

EROSION

DRAWING NUMBER

Project No. 2147

IRC SERVICE GROUP
OFFICE FLOOR PLAN
PRE-ENGINEERED BUILDING
FLATROCK, NC