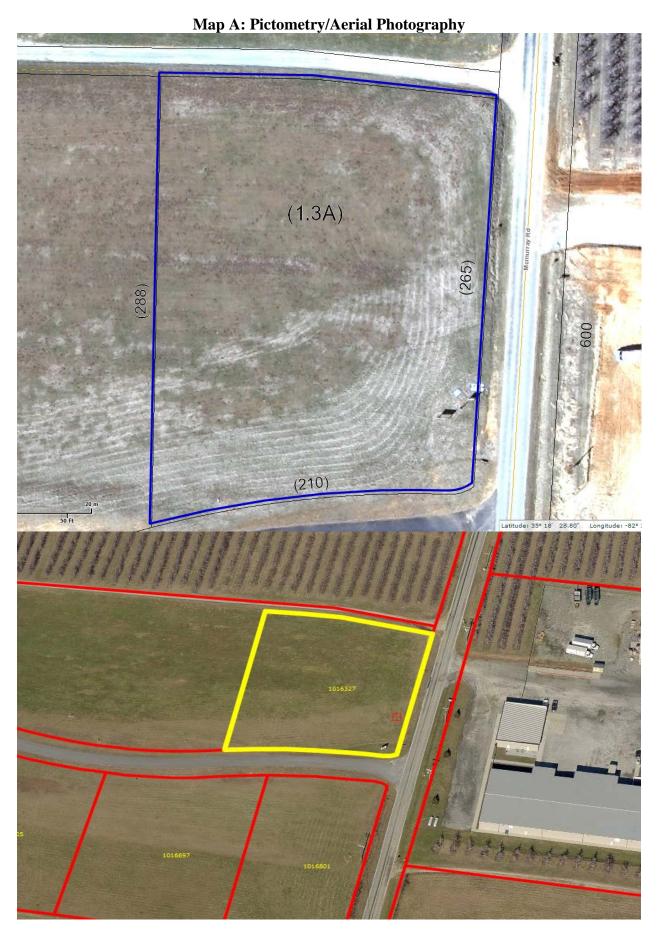

## 1. Committee Request

1.1. **Applicant:** Ben Belue/ ICR Service Group

1.2. **Request:** Major Site Plan Approval

1.3. **PIN:** 9588343389 1.4. **Size:** 1.3 acres +/-

1.5. Location: Lot #11 on Reeds Way off McMurray Rd

## 2. <u>Current Conditions</u>

Current Use: This parcel is currently vacant.

**Adjacent Area Uses:** The surrounding properties consist of residential, agricultural, and industrial uses.

**Zoning:** The surrounding properties to the north are zoned Residential 2 Rural (R2R) and properties to the south, east and west are zoned Industrial (I).