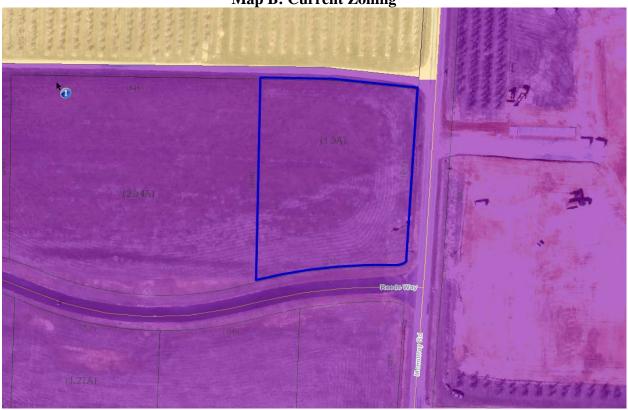

## 2. <u>Current Conditions</u>

Current Use: This parcel is currently vacant.

**Adjacent Area Uses:** The surrounding properties consist of residential, agricultural, and industrial uses.

**Zoning:** The surrounding properties to the north are zoned Residential 2 Rural (R2R) and properties to the south, east and west are zoned Industrial (I).

**Map B: Current Zoning** 

- **3.** <u>Floodplain /Watershed Protection</u> The property is not located in a Special Flood Hazard Area. The property is not in a Water Supply Watershed district.
- **4.** Water and Sewer This property is served by public water and sewer.