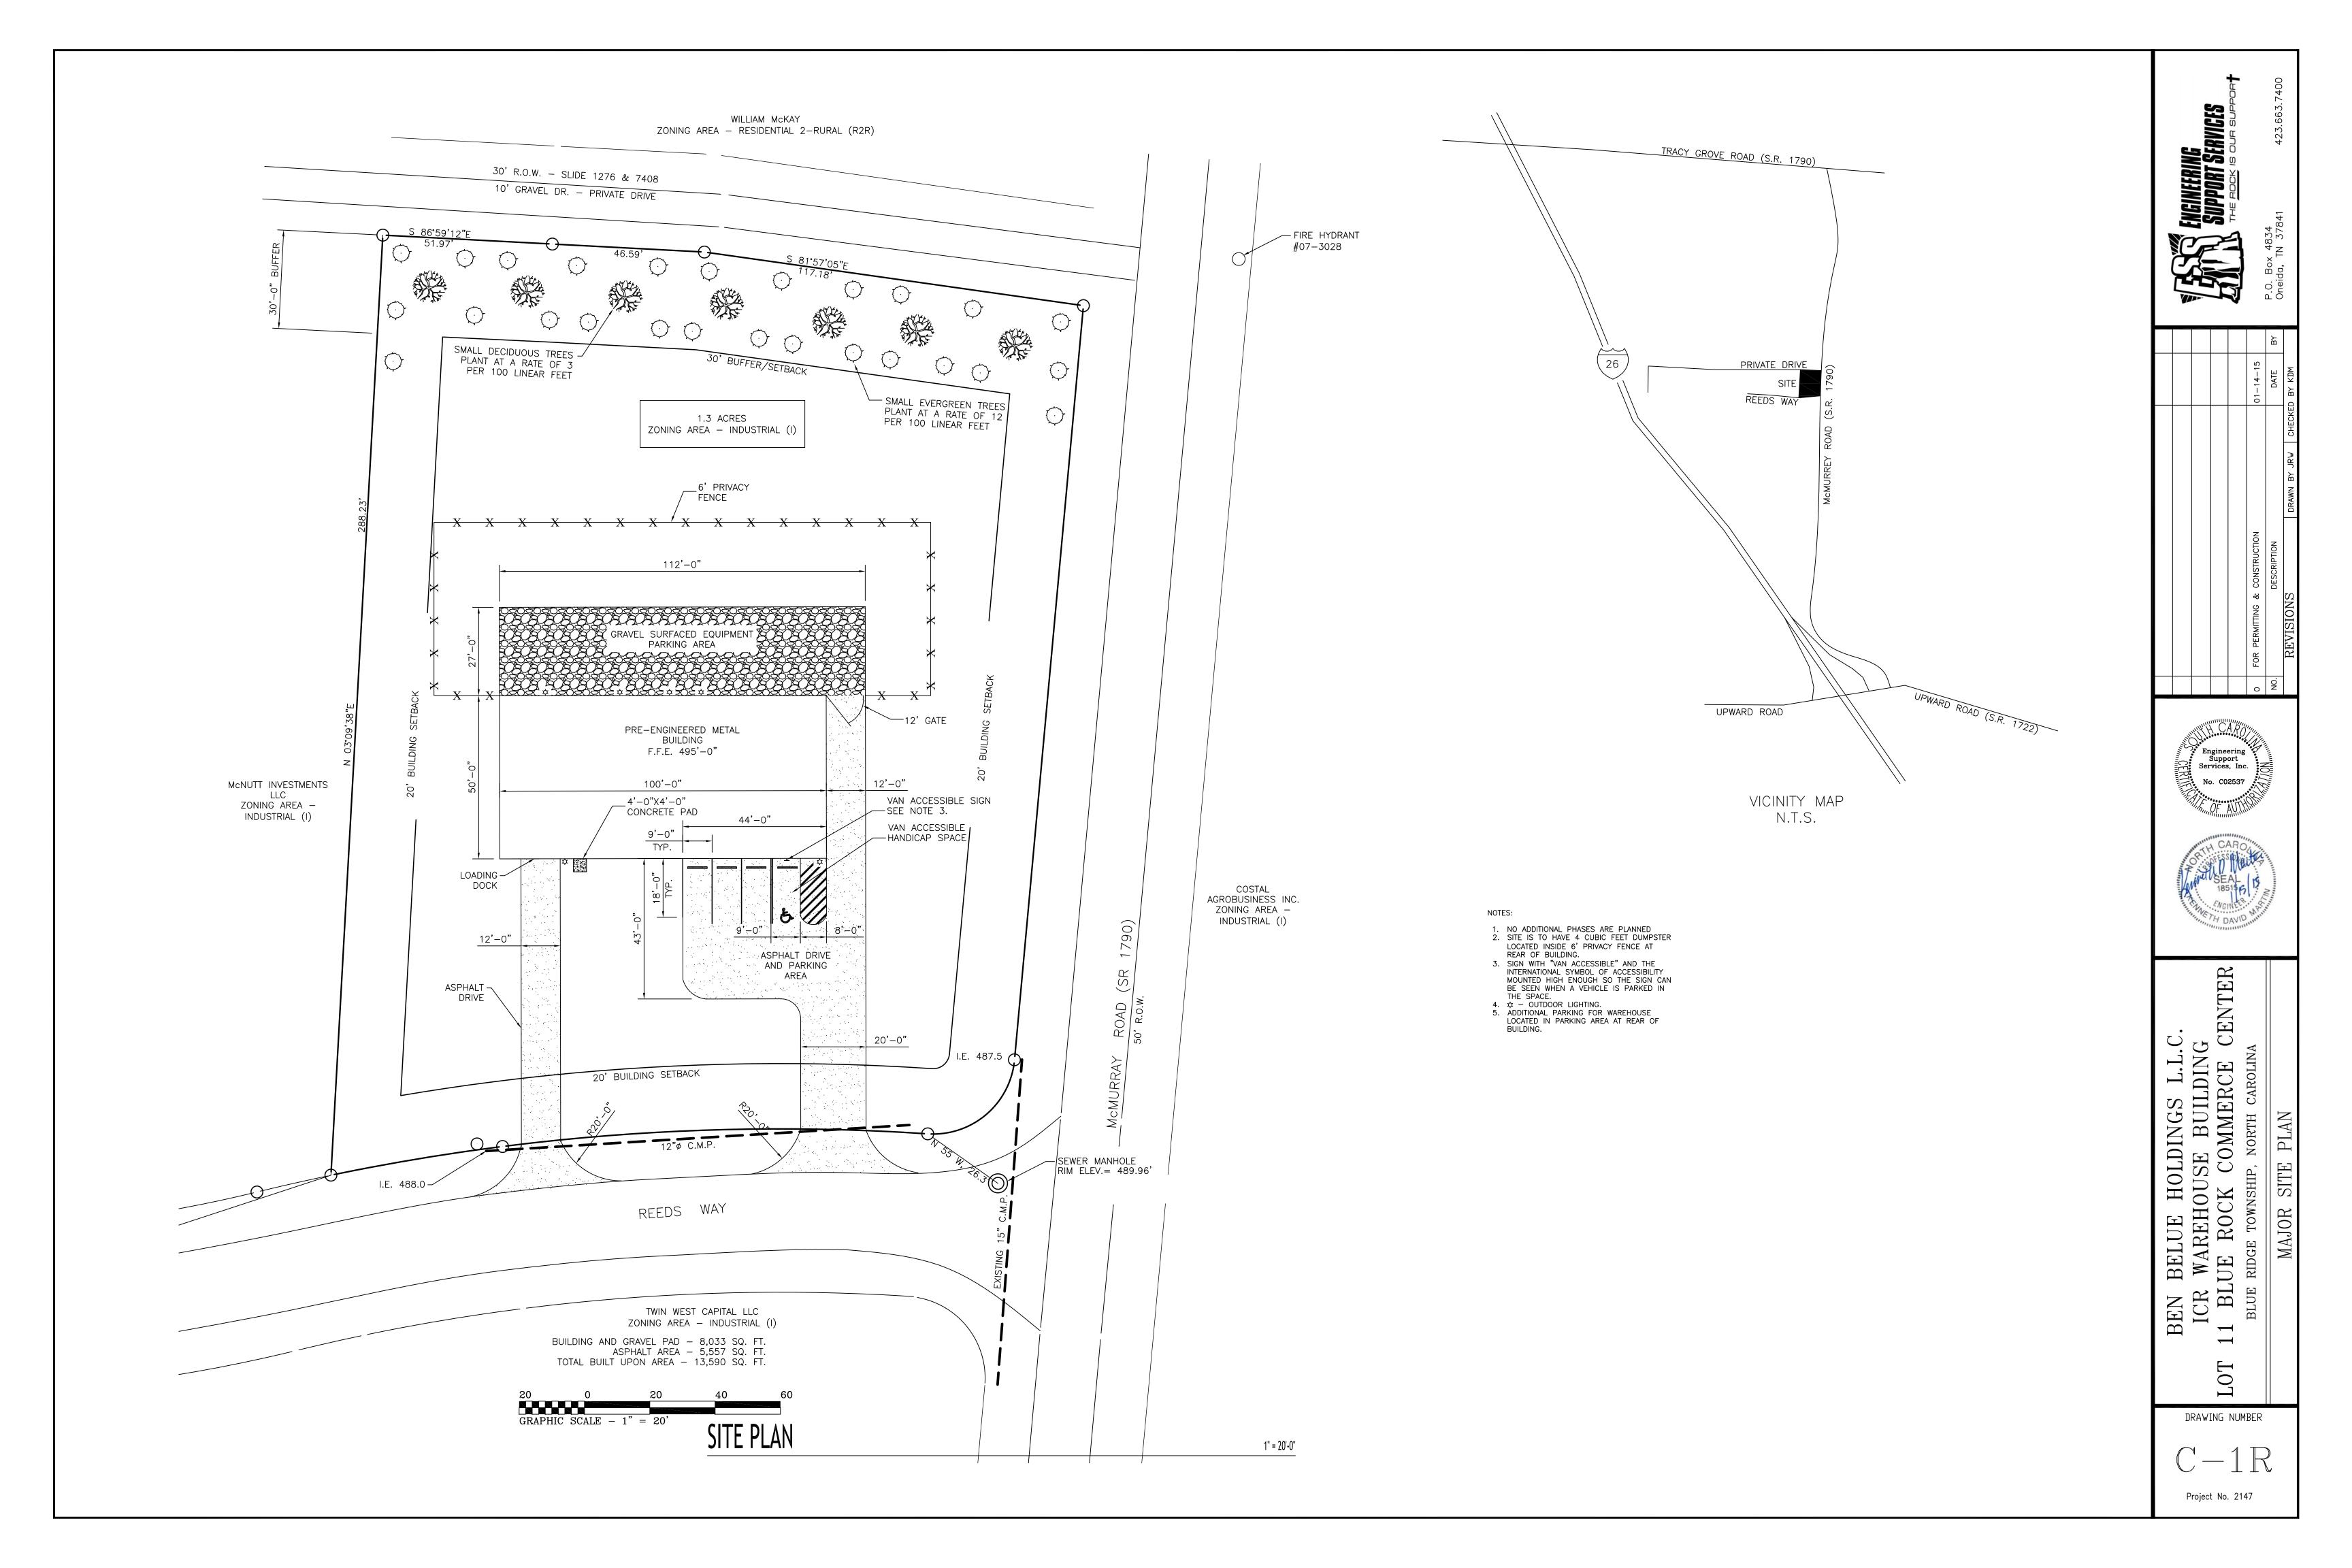

## 1. Committee Request

1.1. **Applicant:** Ben Belue/ ICR Service Group

1.2. **Request:** Major Site Plan Approval

1.3. **PIN:** 9588343389 1.4. **Size:** 1.3 acres +/-

1.5. Location: Lot #11 on Reeds Way off McMurray Rd

1.6. Supplemental Requirements:

# SR 10.8. Manufacturing and Production Operations

(1) Site Plan. Major Site Plan required in accordance with §42-331 (Major Site Plan Review).

(2) Lighting. *Adequate lighting* shall be placed in areas used for vehicular/pedestrian access including, but not limited to: stairs, sidewalks, crosswalks, intersections, or changes in grade. *Lighting mitigation* required.

(3) Dust Reduction. Unpaved *roads*, *travelways* and/or parking areas shall be treated to prevent dust from adverse effects to adjacent properties.

## 2. <u>Current Conditions</u>

Current Use: This parcel is currently vacant.

**Adjacent Area Uses:** The surrounding properties consist of residential, agricultural, and industrial uses.

**Zoning:** The surrounding properties to the north are zoned Residential 2 Rural (R2R) and properties to the south, east and west are zoned Industrial (I).