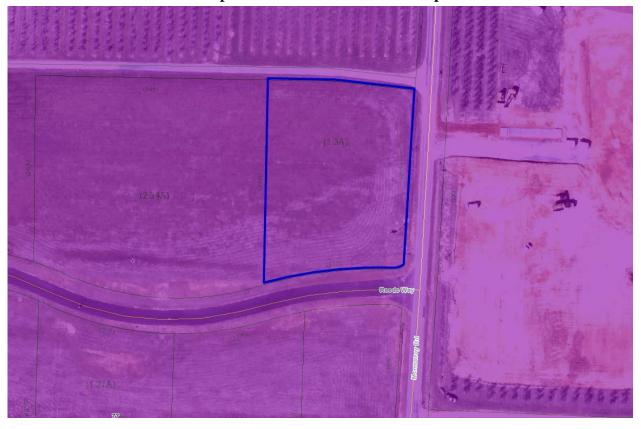

**Public Water:** City of Hendersonville **Public Sewer:** City of Hendersonville

Map C: CCP Future Land Use Map

#### 5. Comprehensive Plan

**The 2020 CCP:** The CCP Future Land Use Map places the Subject Area in the Industrial Area. The text and map of the 2020 CCP suggest that the Subject Area would be more suitable for the following:

**Industrial:** Parcels containing facilities wherein raw or pre-processed resources, materials, substances, or components are mechanically, physically, chemically, or otherwise transformed into new products; waste materials are collected, treated, or disposed of; subsurface natural resources are extracted and/or processed; Livestock, cargo, merchandise, materials or hazardous substances are transferred, stored or warehoused for wholesale or other distribution; passengers or passenger vehicles are collected or transferred; water, fuel, or electricity is produced, processed, stored, transferred or transmitted.